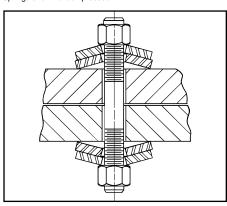

#### **TECHNICAL DATA**

MATERIAL:

Specialized Stainless Steel Alloy INSTALLATION INSTRUCTIONS: Place (2) springs in parallel under the nut of each flange bolt and tighten to required torque as listed.

Available in kit form on request.

Springs shown uncompressed

| REORDER NO.         BOLT SIZE (inches)         REORDER NO.         BOLT SIZE (mm)           001197         3/8"         001239         M8           001198         7/16"         001241         M10           001201         1/2"         001198         M11           001202         5/8"         001230         M12           001203         3/4"         001202         M16           001204         7/8"         001233         M20           001205         1"         001204         M22           001206         1 1/8"         001234         M24           001207         1 1/4"         001235         M27           001208         1 3/8"         001237         M30           001209         1 1/2"         001207         M32           001210         1 5/8"         001238         M36           001211         1 3/4"         001209         M38           001212         1 7/8"         001210         M42           001213         2"         001210         M42           001214         2 1/4"         001215         M64           001243         2 3/4"         001215         M64 |            |        |        |     |
|----------------------------------------------------------------------------------------------------------------------------------------------------------------------------------------------------------------------------------------------------------------------------------------------------------------------------------------------------------------------------------------------------------------------------------------------------------------------------------------------------------------------------------------------------------------------------------------------------------------------------------------------------------------------------------------------------------------------------------------------------------------------------------------------------------------------------------------------------------------------------------------------------------------------------------------------------------------------------------------------------------------------------------------------------------------------------------------------------------|------------|--------|--------|-----|
| 001198         7/16"         001241         M10           001201         1/2"         001198         M11           001202         5/8"         001230         M12           001203         3/4"         001202         M16           001204         7/8"         001233         M20           001205         1"         001204         M22           001206         1 1/8"         001234         M24           001207         1 1/4"         001235         M27           001208         1 3/8"         001237         M30           001209         1 1/2"         001207         M32           001210         1 5/8"         001238         M36           001211         1 3/4"         001209         M38           001212         1 7/8"         001210         M42           001213         2"         001212         M48           001214         2 1/4"         001215         M64           001215         2 1/2"         001215         M64                                                                                                                                                     | _          |        | _      |     |
| 001201         1/2"         001198         M11           001202         5/8"         001230         M12           001203         3/4"         001202         M16           001204         7/8"         001233         M20           001205         1"         001204         M22           001206         1 1/8"         001234         M24           001207         1 1/4"         001235         M27           001208         1 3/8"         001237         M30           001209         1 1/2"         001207         M32           001210         1 5/8"         001238         M36           001211         1 3/4"         001209         M38           001212         1 7/8"         001210         M42           001213         2"         001212         M48           001214         2 1/4"         001215         M64           001215         2 1/2"         001215         M64                                                                                                                                                                                                               | <br>001197 | 3/8"   | 001239 | M8  |
| 001202         5/8"         001230         M12           001203         3/4"         001202         M16           001204         7/8"         001233         M20           001205         1"         001204         M22           001206         1 1/8"         001234         M24           001207         1 1/4"         001235         M27           001208         1 3/8"         001237         M30           001209         1 1/2"         001207         M32           001210         1 5/8"         001238         M36           001211         1 3/4"         001209         M38           001212         1 7/8"         001210         M42           001213         2"         001212         M48           001214         2 1/4"         001215         M64           001215         2 1/2"                                                                                                                                                                                                                                                                                                   | 001198     | 7/16"  | 001241 | M10 |
| 001203         3/4"         001202         M16           001204         7/8"         001233         M20           001205         1"         001204         M22           001206         1 1/8"         001234         M24           001207         1 1/4"         001235         M27           001208         1 3/8"         001237         M30           001209         1 1/2"         001207         M32           001210         1 5/8"         001238         M36           001211         1 3/4"         001209         M38           001212         1 7/8"         001210         M42           001213         2"         001212         M48           001214         2 1/4"         001215         M64           001215         2 1/2"                                                                                                                                                                                                                                                                                                                                                            | 001201     | 1/2"   | 001198 | M11 |
| 001204         7/8"         001233         M20           001205         1"         001204         M22           001206         1 1/8"         001234         M24           001207         1 1/4"         001235         M27           001208         1 3/8"         001237         M30           001209         1 1/2"         001207         M32           001210         1 5/8"         001238         M36           001211         1 3/4"         001209         M38           001212         1 7/8"         001210         M42           001213         2"         001212         M48           001214         2 1/4"         001215         M64           001215         2 1/2"                                                                                                                                                                                                                                                                                                                                                                                                                     | 001202     | 5/8"   | 001230 | M12 |
| 001205         1"         001204         M22           001206         1 1/8"         001234         M24           001207         1 1/4"         001235         M27           001208         1 3/8"         001237         M30           001209         1 1/2"         001207         M32           001210         1 5/8"         001238         M36           001211         1 3/4"         001209         M38           001212         1 7/8"         001210         M42           001213         2"         001212         M48           001214         2 1/4"         001215         M64           001215         2 1/2"                                                                                                                                                                                                                                                                                                                                                                                                                                                                              | 001203     | 3/4"   | 001202 | M16 |
| 001206         1 1/8"         001234         M24           001207         1 1/4"         001235         M27           001208         1 3/8"         001237         M30           001209         1 1/2"         001207         M32           001210         1 5/8"         001238         M36           001211         1 3/4"         001209         M38           001212         1 7/8"         001210         M42           001213         2"         001212         M48           001214         2 1/4"         001215         M64           001215         2 1/2"         M64                                                                                                                                                                                                                                                                                                                                                                                                                                                                                                                         | 001204     | 7/8"   | 001233 | M20 |
| 001207     1 1/4"     001235     M27       001208     1 3/8"     001237     M30       001209     1 1/2"     001207     M32       001210     1 5/8"     001238     M36       001211     1 3/4"     001209     M38       001212     1 7/8"     001210     M42       001213     2"     001212     M48       001214     2 1/4"     001215     M64       001215     2 1/2"                                                                                                                                                                                                                                                                                                                                                                                                                                                                                                                                                                                                                                                                                                                                    | 001205     | 1"     | 001204 | M22 |
| 001208       1 3/8"       001237       M30         001209       1 1/2"       001207       M32         001210       1 5/8"       001238       M36         001211       1 3/4"       001209       M38         001212       1 7/8"       001210       M42         001213       2"       001212       M48         001214       2 1/4"       001215       M64         001215       2 1/2"                                                                                                                                                                                                                                                                                                                                                                                                                                                                                                                                                                                                                                                                                                                     | 001206     | 1 1/8" | 001234 | M24 |
| 001209     1 1/2"     001207     M32       001210     1 5/8"     001238     M36       001211     1 3/4"     001209     M38       001212     1 7/8"     001210     M42       001213     2"     001212     M48       001214     2 1/4"     001215     M64       001215     2 1/2"                                                                                                                                                                                                                                                                                                                                                                                                                                                                                                                                                                                                                                                                                                                                                                                                                          | 001207     | 1 1/4" | 001235 | M27 |
| 001210     1 5/8"     001238     M36       001211     1 3/4"     001209     M38       001212     1 7/8"     001210     M42       001213     2"     001212     M48       001214     2 1/4"     001215     M64       001215     2 1/2"                                                                                                                                                                                                                                                                                                                                                                                                                                                                                                                                                                                                                                                                                                                                                                                                                                                                     | 001208     | 1 3/8" | 001237 | M30 |
| 001211     1 3/4"     001209     M38       001212     1 7/8"     001210     M42       001213     2"     001212     M48       001214     2 1/4"     001215     M64       001215     2 1/2"                                                                                                                                                                                                                                                                                                                                                                                                                                                                                                                                                                                                                                                                                                                                                                                                                                                                                                                | 001209     | 1 1/2" | 001207 | M32 |
| 001212     1 7/8"     001210     M42       001213     2"     001212     M48       001214     2 1/4"     001215     M64       001215     2 1/2"                                                                                                                                                                                                                                                                                                                                                                                                                                                                                                                                                                                                                                                                                                                                                                                                                                                                                                                                                           | 001210     | 1 5/8" | 001238 | M36 |
| 001213     2"     001212     M48       001214     2 1/4"     001215     M64       001215     2 1/2"                                                                                                                                                                                                                                                                                                                                                                                                                                                                                                                                                                                                                                                                                                                                                                                                                                                                                                                                                                                                      | 001211     | 1 3/4" | 001209 | M38 |
| 001214 2 1/4" 001215 M64<br>001215 2 1/2"                                                                                                                                                                                                                                                                                                                                                                                                                                                                                                                                                                                                                                                                                                                                                                                                                                                                                                                                                                                                                                                                | <br>001212 | 1 7/8" | 001210 | M42 |
| 001215 2 1/2"                                                                                                                                                                                                                                                                                                                                                                                                                                                                                                                                                                                                                                                                                                                                                                                                                                                                                                                                                                                                                                                                                            | 001213     | 2"     | 001212 | M48 |
|                                                                                                                                                                                                                                                                                                                                                                                                                                                                                                                                                                                                                                                                                                                                                                                                                                                                                                                                                                                                                                                                                                          | 001214     | 2 1/4" | 001215 | M64 |
| 001243 2 3/4"                                                                                                                                                                                                                                                                                                                                                                                                                                                                                                                                                                                                                                                                                                                                                                                                                                                                                                                                                                                                                                                                                            | 001215     | 2 1/2" |        |     |
|                                                                                                                                                                                                                                                                                                                                                                                                                                                                                                                                                                                                                                                                                                                                                                                                                                                                                                                                                                                                                                                                                                          | 001243     | 2 3/4" |        |     |