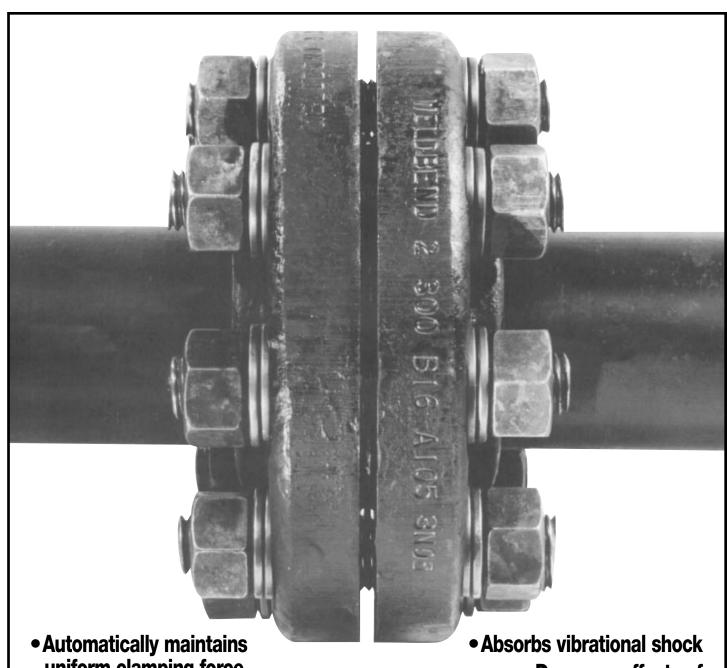

# 5500 FLANGE BOLT DISC SPRINGS

**MAINTAINS UNIFORM BOLT LOAD TO** PREVENT LEAKAGE

uniform clamping force

 Compensates for thermal expansion and contraction

 Dampens effects of common pressure surges, preventing gasketing blowouts

#### Standard Flange Application

Bolted, gasketed joints that are subjected to mechanical shock, pressure surges or thermal expansion or contraction are prone to leakage. Disc springs, because they are an elastic mechanical element, compensate for these factors by maintaining bolt force under these conditions.