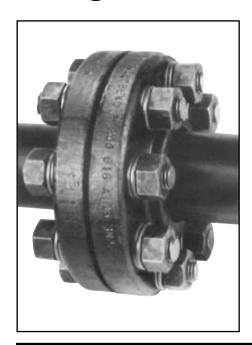

#### Standard Flange Application

Bolted, gasketed joints that are subjected to mechanical shock, pressure surges or thermal expansion or contraction are prone to leakage. Disc springs, because they are an elastic mechanical element, compensate for these factors by maintaining bolt force under these conditions.

#### Other Typical Applications

- Manway and Handholes
- Bolted Bonnet Valves
- Gage Glasses
- Condensers and other Heat Exchangers