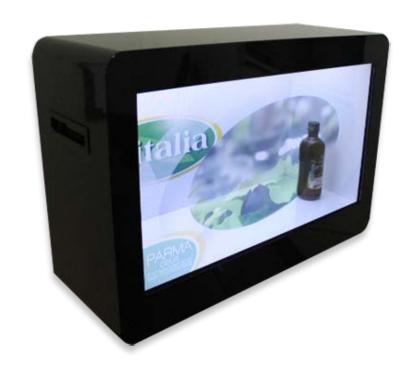

# **MTransparent LCD Box**

- Allow customers to see the merchandise through transparent LCD screen with video playing on the screen to catch customers' eyes in shop window.
- Size available in 22", 32" and 42" adding touch function for option.