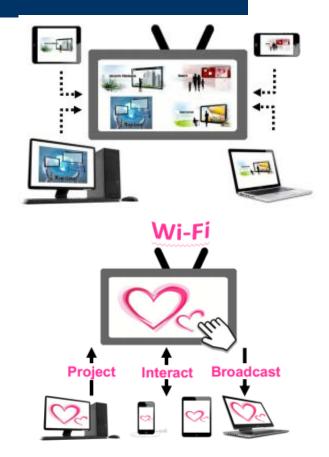

#### WiTouch Monitor

- Transmit both the multitouch from the touch monitor and the image from the Tablet/Smartphone/ Computer over WiFi.
- Wireless Connection no HDMI, VGA or USB cables required.
- Present wirelessly from any Mac or PC.
- Display up to 4 PCs/Macs simultaneously.
- Broadcast presentation slides to all connected devices