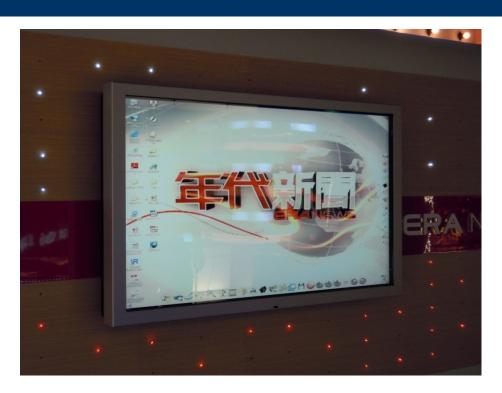

MagicLoon Creative Corp.

Elementary School in UK

Flush Mounting to wall in meeting room, Indonesia

Norwegian Science and Technology Museum

Era News TV, Taipei

Elementary School in UK

MagicLoon Creative Corp.