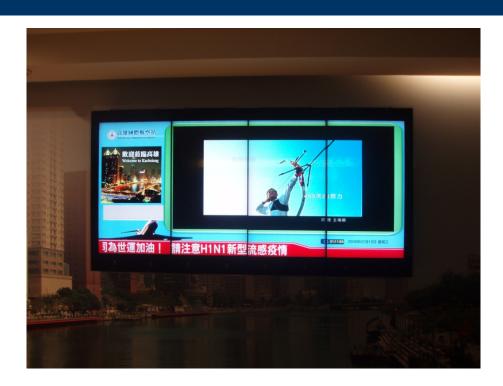

#### LCD Wall

- Built with high brightness
   LCD panel at 700 nits and
   super narrow bezel at
   5.6mm(2.1+3.5mm)
- With unique "border management" software, we guarantee proportionaccurate, well-aligned images unfound in most LCD wall, and not with extra cost.
- Option for adding touch function.

Scenes from hospital in Germany

Taipei International Flora Exposition

MagicLoon Creative Corp.

**Taiwan Textile Federation** 

Kaohsiung International Airport, Taiwan

Taipei Songshan Airport