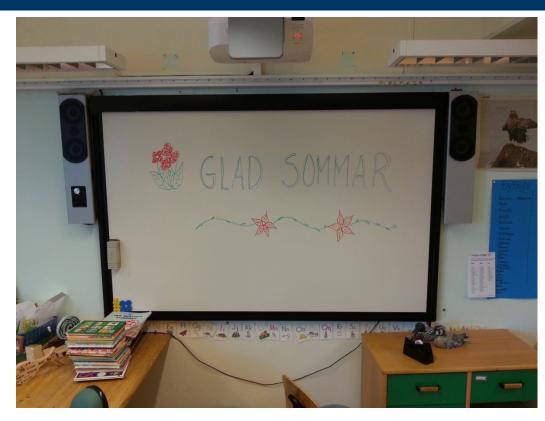

MagicLoon Creative Corp.

Elementary School in UK

Flush Mounting to wall in meeting room, Indonesia

Norwegian Science and Technology Museum

Era News TV, Taipei

Elementary School in UK

MagicLoon Creative Corp.