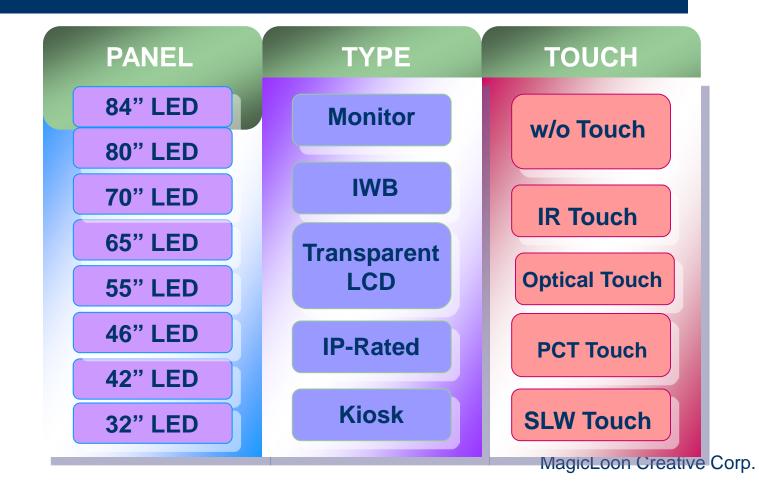

#### **Size and Form Factor**

#### **Product Definition**

- Form factor has to be rugged, durable, anti-environment elements.
- Metal frame structure is most favored.
- Customized mechanical design.
- Portray and landscape applicable.
- FHD and UHD resolution only.
- VGA, DVI, HDMI and mini-Din ports required, addable ports flexibility.
- RS485 communication for remote control and other functionalities.
- IPC optional and adaptable in 42"/46"/55"/65"/70"/80"/84" LED.