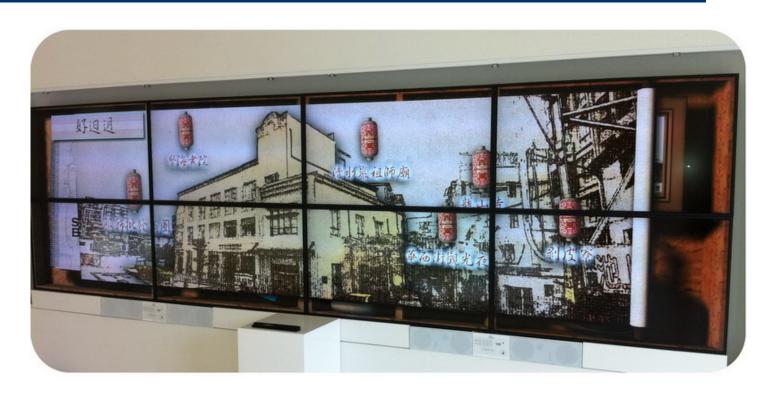

#### LCD Wall

- Built with high brightness
   LCD panel at 700 nits and
   super narrow bezel at
   5.6mm(2.1+3.5mm)
- With unique "border management" software, we guarantee proportionaccurate, well-aligned images unfound in most LCD wall, and not with extra cost.
- Option for adding touch function.

MagicLoon Creative Corp.

Elementary School in UK

Flush Mounting to wall in meeting room, Indonesia

Norwegian Science and Technology Museum

Era News TV, Taipei

Elementary School in UK

MagicLoon Creative Corp.