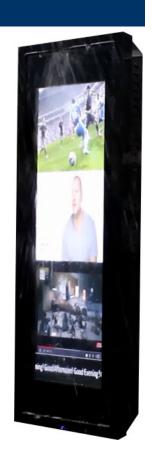

#### **Interactive Kiosk**

 This stand-along, selfcontained, and selfsustainable display device will satisfy immediate, hassle-free, without installation for a straight plug & play application, in sites/places where decoration job is not allowed.