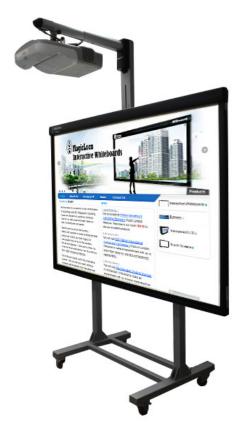

#### **MBoard**

- Enamel steel whiteboard is writable and erasable with whiteboard pens.
- Optical dual touch enables two users to operate simultaneously.
- Mobile Trolley is compatible with all UST projectors for option purchase.
- Size available in 78" and 87".