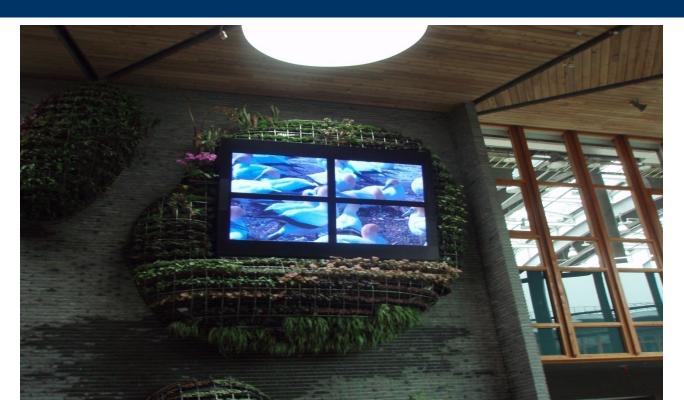

#### LCD Wall

- Built with high brightness
   LCD panel at 700 nits and
   super narrow bezel at
   5.6mm(2.1+3.5mm)
- With unique "border management" software, we guarantee proportionaccurate, well-aligned images unfound in most LCD wall, and not with extra cost.
- Option for adding touch function.

Scenes from hospital in Germany

Taipei International Flora Exposition

MagicLoon Creative Corp.

**Taiwan Textile Federation** 

Kaohsiung International Airport, Taiwan

Taipei Songshan Airport