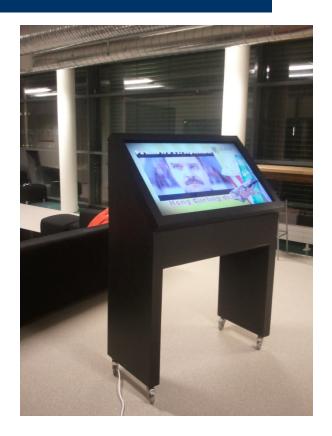

#### **Interactive Kiosk**

 This stand-along, selfcontained, and selfsustainable display device will satisfy immediate, hassle-free, without installation for a straight plug & play application, in sites/places where decoration job is not allowed.