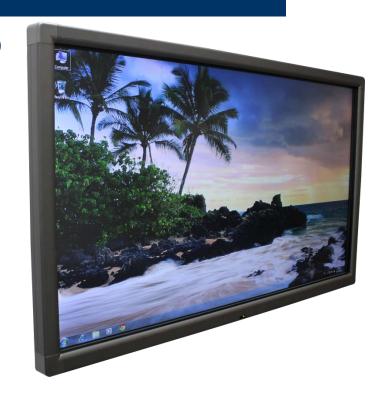

#### **MTouch Monitor**

- Large display in LED panels, FHD resolution, vivid color content, slimmer depth with touch feature and speakers built-in.
- IPC optional and adaptable,
   10W built-in speakers in size
   42"/46"/55"/65"/70"/80"/84"
   LED.
- Available in 4/6/10/32 pt Touch