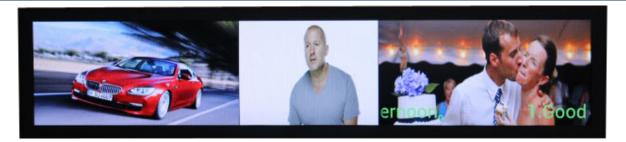

#### **MBanner Monitor**

- Designed for advertisement applications in restricted space.
- Banner monitor supports 1920x358/16:3 and 1920x540/16:4.5
- Extremely Wide LCD monitor with LED Backlight and high brightness which is super wide viewing angle.
- Size available in 28" and 38".